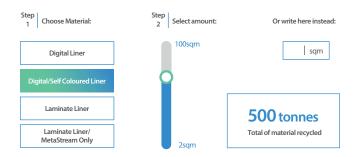

# **How it works**

- Contact us to arrange for a MetaStream<sup>®</sup> Grab Bag to be sent out to you. Larger quantities can be palletised.
- MetaStream<sup>®</sup> Ready products need to have release liner and film separated and in separate bags, or pallets.
- Call to arrange collection. Adept Graphics will arrange collection through our specialist partner company.
- The liner or film is processed through our specialist facility, recycling the raw materials. The process is independently audited.
  - Adept Graphics raises and invoice to cover the nominal cost to you for recycling the MetaStream<sup>®</sup> product collected.

#### How to calculate my carbon offset

Adept Graphics offers a simple calculator on our web site to show the tonnes recycled and carbon impact.